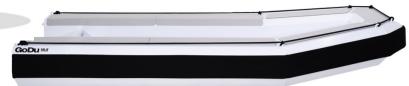

## **Specifications**

- 166 Pounds/ 75 kilograms
  (Aluminum Empty Boat Weight)
- 172 Pounds / 78 kilograms
   (Powder Coated Empty Boat Weight)
- 10 Ft. 6 In. / 3.2 Meters Long
- 4 Ft. 10 In. / 1.47 Meters Wide
- 24 Degree Deadrise Offshore Rated Hull
- 20 Horsepower USCG rated Engine Size
- Fully Welded Aluminum Construction
- Marine Grade 5052-H36 Series Aluminum

## **Features**

- Double Braid Grab/Drag Line Surrounding Deck
- SeaDek Throughout
- Heavy Duty Beach Wheels
- Gear Storage Bulkhead
- 3 Interior Davit Lift Points
- Octagonal Toons for Easy Walking, Sitting, Stability
- Heavy Duty Full Wrap Around Bumper
- Powder Coating Available