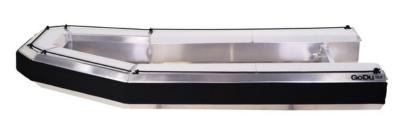

## **Specifications**

- 166 Pounds/ 75 kilograms
  (Aluminum Empty Boat Weight)
- 172 Pounds / 78 kilograms
   (Powder Coated Empty Boat Weight)
- 10 Ft. 6 In. / 3.2 Meters Long
- 4 Ft. 10 In. / 1.47 Meters Wide
- 24 Degree Deadrise Offshore Rated Hull
- 20 Horsepower USCG rated Engine Size
- Fully Welded Aluminum Construction
- Marine Grade 5052-H36 Series Aluminum

## **Features**

- Double Braid Grab/Drag Line Surrounding Deck
- SeaDek Throughout
- Heavy Duty Beach Wheels
- Gear Storage Bulkhead
- 3 Interior Davit Lift Points
- Octagonal Toons for Easy Walking, Sitting, Stability
- Heavy Duty Full Wrap Around Bumper
- Powder Coating Available