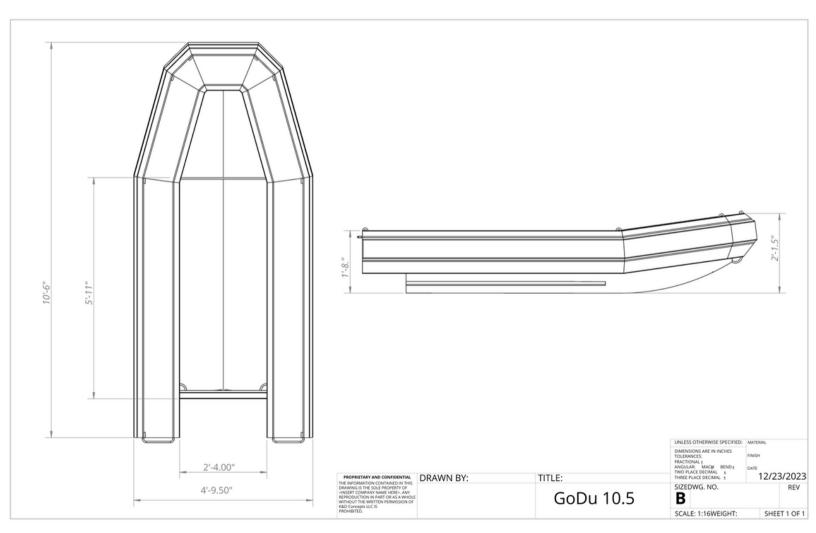

## **Specifications**

- 166 Pounds/ 75 kilograms
  (Aluminum Empty Boat Weight)
- 172 Pounds / 78 kilograms
   (Powder Coated Empty Boat Weight)
- 10 Ft. 6 In. / 3.2 Meters Long
- 4 Ft. 10 In. / 1.47 Meters Wide
- 24 Degree Deadrise Offshore Rated Hull
- 20 Horsepower USCG rated Engine Size
- Fully Welded Aluminum Construction
- Marine Grade 5052-H36 Series Aluminum